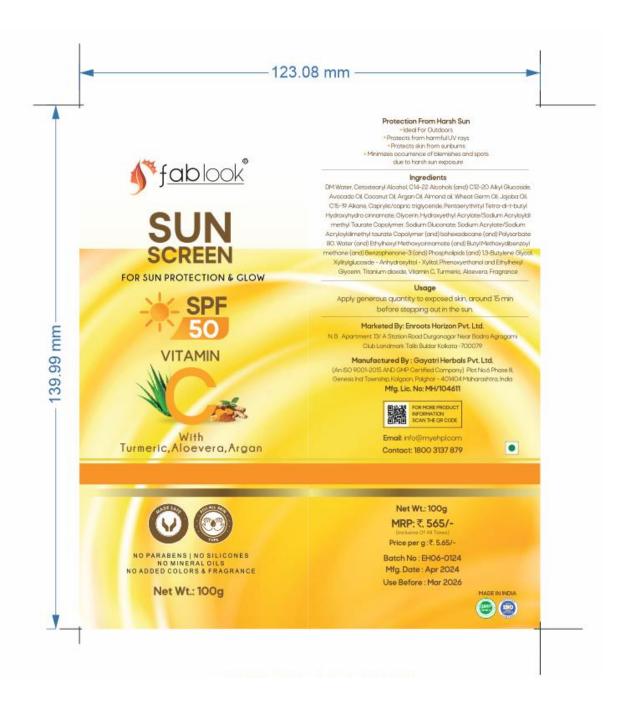

## Gayatri Herbals Pvt. Ltd.

Reg. Office: 204, Kalika Tower Kolbad Road, Thane, Maharashtra India 400601. Factory : Plot No.6 Phase III, Genesis Ind Township, Kolgaon, Palghar - 401404 Maharashtra, India

To,

Enroots Horizon Pvt. Ltd

N.B. Appartment 13/A, Station Road, Durganagar, Kolakata700079

Subject: Declaration on Product Content, Claims, and Usage Guidelines

Dear Sir,

At ,**Gayatri Herbals Pvt. Ltd.** we take great pride in manufacturing high-quality cosmetic, and Ayurvedic products that align with industry standards and certifications, including ISO 9001,GMP.